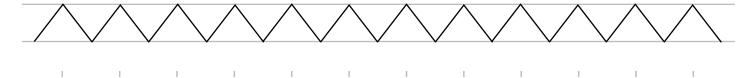

## Form Drawing #3

Example

Your example - Copy Example

Your example - Copy Example

Finish the bottom of the design

1. On the back of this paper create your own mirrored form design. Add color.