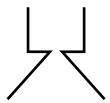

## Form Drawing #1

Example

YFS or

1. Self evaluate your forms. Did you make your form as accuratly as YOU were able to?

2. Where would you find this form in nature? For example this form looks like \_\_\_\_\_

NO

- 3. On the back of the paper create a design only using the form shown above. Be inspired by the ideas below, but be creative to make up your own combinations of the form.