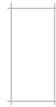

## Form Drawing #1

Example

YFS or

1. Self evaluate your forms. Did you make your form as accuratly as YOU were able to?

2. Where would you find this form in nature? For example this form looks like \_\_\_\_\_

NO

- 3. On the back of the paper create a design only using the form shown above. Be inspired by the ideas below, but be creative to make up your own combinations of the form.