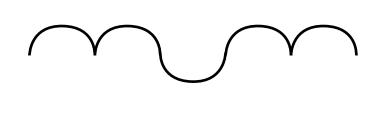

## Form Drawing #3

Example

Your example - Copy Example

Your example - Copy Example

Finish the bottom of the design

1. On the back of this paper create your own mirrored form design. Add color.