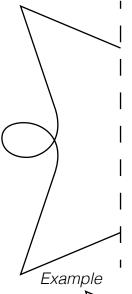

## Form Drawing #1

Example

YFS or

1. Self evaluate your forms. Did you make your form as accuratly as YOU were able to?

2. Where would you find this form in nature? For example this form looks like \_\_\_\_\_

NO

- 3. On the back of the paper create a design only using the form shown above. Be inspired by the ideas below, but be creative to make up your own combinations of the form.