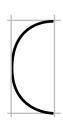

## Form Drawing #1

Example

YFS or

1. Self evaluate your forms. Did you make your form as accuratly as YOU were able to?

2. Where would you find this form in nature? For example this form looks like \_\_\_\_\_

NO

- 3. On the back of the paper create a design only using the form shown above. Be inspired by the ideas below, but be creative to make up your own combinations of the form.