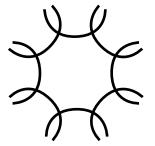

## Form Drawing #2

Example

| 2. Where would you find this form in nature? For example this form looks like | _ |
|-------------------------------------------------------------------------------|---|
|-------------------------------------------------------------------------------|---|

3. On the back of the paper create a design only using the form shown above. Be inspired by the ideas below, but be creative to make up your own combinations of the form.

Name\_\_\_\_\_\_\_Date\_\_\_\_\_\_\_Per.\_\_\_\_\_