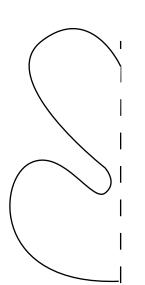

## Form Drawing #2

Example

| 2. Where would you find this form in nature? For example this form looks like | _ |
|-------------------------------------------------------------------------------|---|
|-------------------------------------------------------------------------------|---|

3. On the back of the paper create a design only using the form shown above. Be inspired by the ideas below, but be creative to make up your own combinations of the form.

Name\_\_\_\_\_\_\_Date\_\_\_\_\_\_\_Per.\_\_\_\_\_