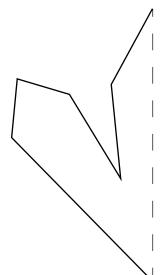

## Form Drawing #3

Example

Your example - Copy Example

Your example - Copy Example

Finish the bottom of the design

1. On the back of this paper create your own mirrored form design. Add color.