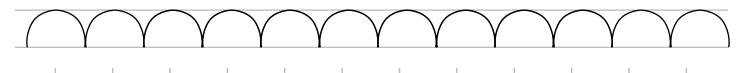

## Form Drawing #4

1. Draw the mirror reflection. Add color.

Example

mirror reflection сору

mirror reflection сору

Example

mirror reflection сору

Example

mirror reflection сору