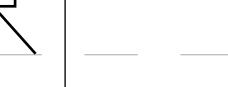

## Form Drawing #2

Example

| 2. Where would you find this form in nature? For example this form looks like | _ |
|-------------------------------------------------------------------------------|---|
|-------------------------------------------------------------------------------|---|