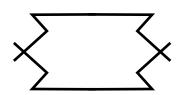

## Form Drawing #2

Example

| 2. Where would you find this form in nature? For example this form looks like | _ |
|-------------------------------------------------------------------------------|---|
|-------------------------------------------------------------------------------|---|

3. On the back of the paper create a design only using the form shown above. Be inspired by the ideas below, but be creative to make up your own combinations of the form.

Name\_\_\_\_\_\_\_Date\_\_\_\_\_\_\_Per.\_\_\_\_\_