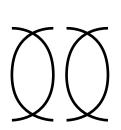

## Form Drawing #1

Example

YFS or

1. Self evaluate your forms. Did you make your form as accuratly as YOU were able to?

2. Where would you find this form in nature? For example this form looks like \_\_\_\_\_

NO

- 3. On the back of the paper create a design only using the form shown above. Be inspired by the ideas below, but be creative to make up your own combinations of the form.