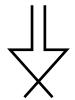

## Form Drawing #4

1. Draw the mirror reflection. Add color.

Example

mirror reflection сору

mirror reflection сору

Example

mirror reflection сору

Example

mirror reflection сору