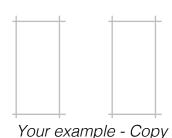

## Form Drawing #3

Example

Your example - Copy Example

Your example - Copy Example

Finish the bottom of the design

1. On the back of this paper create your own mirrored form design. Add color.