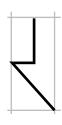

## Form Drawing #4

1. Draw the mirror reflection. Add color.

Example

mirror reflection сору

mirror reflection сору

Example

mirror reflection сору

Example

mirror reflection сору